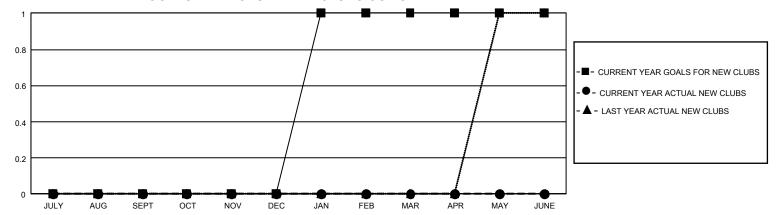

## GMT Constitutional Area 3, Group I

REPORT DOES NOT INCLUDE CLUBS IN UNDISTRICTED AREAS.

| Clubs                 |               |           |               | Members               |                         |                         |                                                    |
|-----------------------|---------------|-----------|---------------|-----------------------|-------------------------|-------------------------|----------------------------------------------------|
| RESULTS FOR 2022-2023 |               |           |               | RESULTS FOR 2022-2023 |                         |                         |                                                    |
| QUARTER               | NEW CLUB GOAL | NEW CLUBS | DROPPED CLUBS | QUARTER MEN           | MBER GROWTH NET<br>GOAL | MEMBER GROWTH<br>ACTUAL | DROPPED MEMBERS<br>ACTUAL (including<br>transfers) |
| JULY/AUG/SEPT         | 0             | 0         | 0             | JULY/AUG/SEPT         | 2                       | 0                       | 5                                                  |
| OCT/NOV/DEC           | 0             | 0         | 0             | OCT/NOV/DEC           | 4                       | 0                       | 0                                                  |
| JAN/FEB/MAR           | 3             | 0         | 0             | JAN/FEB/MAR           | 5                       | 0                       | 0                                                  |
| APR/MAY/JUNE          | 0             | 0         | 0             | APR/MAY/JUNE          | 7                       | 0                       | 0                                                  |

## GOALS AND ACTUAL NEW CLUBS CUMULATIVE