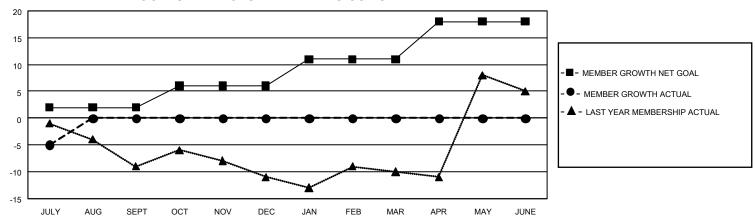

## GMT Constitutional Area 3, Group I

REPORT DOES NOT INCLUDE CLUBS IN UNDISTRICTED AREAS.

| Clubs                 |               |           |               | Members               |                         |                         |                                                    |
|-----------------------|---------------|-----------|---------------|-----------------------|-------------------------|-------------------------|----------------------------------------------------|
| RESULTS FOR 2022-2023 |               |           |               | RESULTS FOR 2022-2023 |                         |                         |                                                    |
| QUARTER               | NEW CLUB GOAL | NEW CLUBS | DROPPED CLUBS | QUARTER MEN           | MBER GROWTH NET<br>GOAL | MEMBER GROWTH<br>ACTUAL | DROPPED MEMBERS<br>ACTUAL (including<br>transfers) |
| JULY/AUG/SEPT         | 0             | 0         | 0             | JULY/AUG/SEPT         | 2                       | 0                       | 5                                                  |
| OCT/NOV/DEC           | 0             | 0         | 0             | OCT/NOV/DEC           | 4                       | 0                       | 0                                                  |
| JAN/FEB/MAR           | 3             | 0         | 0             | JAN/FEB/MAR           | 5                       | 0                       | 0                                                  |
| APR/MAY/JUNE          | 0             | 0         | 0             | APR/MAY/JUNE          | 7                       | 0                       | 0                                                  |

## GOALS AND ACTUAL MEMBERS CUMULATIVE

| DROPPED CLUBS: 0 |   | 0 CLUBS OF 35 ADDED 1 OR<br>MORE NEW MEMBERS | GENDER DISTRIBUTION              |              |  |
|------------------|---|----------------------------------------------|----------------------------------|--------------|--|
|                  |   |                                              | MALE                             | 291 (44.70%) |  |
|                  |   |                                              | FEMALE                           | 360 (55.30%) |  |
| DROPPED MEMBERS  |   |                                              | NON BINARY                       | 0 (0.00%)    |  |
| DECEASED         | 2 |                                              | PREFER NOT TO ANSWER             | 0 (0.00%)    |  |
| CLUB CANCELLED   | 0 |                                              | TOTAL FAMILY UNIT MEMBERS        |              |  |
| OTHER            | 3 | CLICK HERE FOR                               | TOTAL PARMIET GIVE INCLINIBLE OF |              |  |
| TOTAL            | 5 | CUMULATIVE MEMBERSHIP DATA                   | FAMILY MEMBERS PAYING HALF DUES  |              |  |